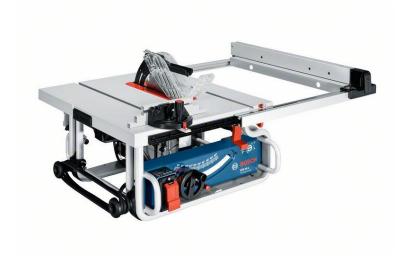

## 0 601 B30 5F0 - GTS 10 J

### **Positioning**

■ The powerful tool with large cutting capacity

#### **User benefit**

- Extremely compact and powerful
- Powerful 1,800 W motor with soft start and overload protection for fast working progress
- Optimal for transport due to compact design and different carrying handles