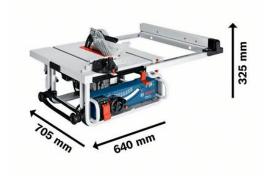

### **Technical data**

| Table size                                | 642 x 634 mm       |
|-------------------------------------------|--------------------|
| No-load speed                             | 3.650 rpm          |
| Saw blade diameter                        | 254 mm             |
| Cutting height 90°                        | 79 mm              |
| Saw blade bore diameter                   | 30 mm              |
| Incline setting                           | 47°L/2°R           |
| Weight                                    | 27,0 kg            |
| Max. cutting capacity on the right        | 635 mm             |
| Max. cutting capacity on the left         | 255 mm             |
| Rated input power                         | 1.800 W            |
| Tool dimensions (width x length x height) | 705 x 640 x 325 mm |
| Product category subdivision              | Table Saw          |